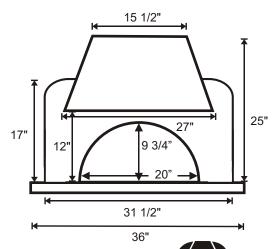

23" x 26" Interior cooking area

Wall and dome elements are a dense superior high temperature refractory material composed of 80" alumina and other advanced elements for extra durability, heat retention and longevity.

High Thermal Mass for excellent heat rentention.

Hearth Floor Tiles - "Pierre de Boulanger" are cold pressed at 8,500 psi and ceramitized at 2800F degrees.

Large oven entrance opening allows for maximum visibility and easy usage.